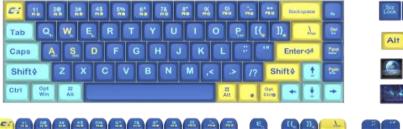

**BRAND CORTEK CATEGORY KEYCAPS KCSPAF** CODE **GTIN** 8058772937064

**TITLE CORTEK SPACE KEYCAPS** 

**NAME** CORTEK SPACE KEYCAPS

**IMAGES** 

DESCRIPTION

This is a set of keycaps in MDA format.

They are the same keys mounted on the Cortek Space keyboard.

It is a very high quality product, the process is sublimation on the 5 sides of

the button.

In the package we find 68 keys + 10 keys to adapt to larger keyboards + 4

thematic keys

designed on all 5 sides on the space theme: planets and asteroids, earth and

astronaut.

The layout is ANSI, with US characters drawn above the keys and Italian

characters on the front.

When paired with the Cortek Phantom Silent Switches, they offer

particularly silent and extremely comfortable typing.

MDA Keycaps set Type Manufacturing 5 sided sublimation

Pieces 87 (TKL format) + 5 (to adapt to smaller keyboards) + 4 thematics (Space) Thematics Spacebar, Enter, long FN (for big keyboards), short FN (for short keyboards)