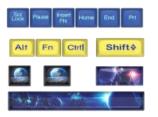

It is a very high quality product, the process is sublimation on the 5 sides of

the button.

In the package we find 68 keys + 10 keys to adapt to larger keyboards + 4

thematic keys

designed on all 5 sides on the space theme: planets and asteroids, earth and

MDA Keycaps set Type Manufacturing 5 sided sublimation

Pieces 87 (TKL format) + 5 (to adapt to smaller keyboards) + 4 thematics (Space) Thematics Spacebar, Enter, long FN (for big keyboards), short FN (for short keyboards)